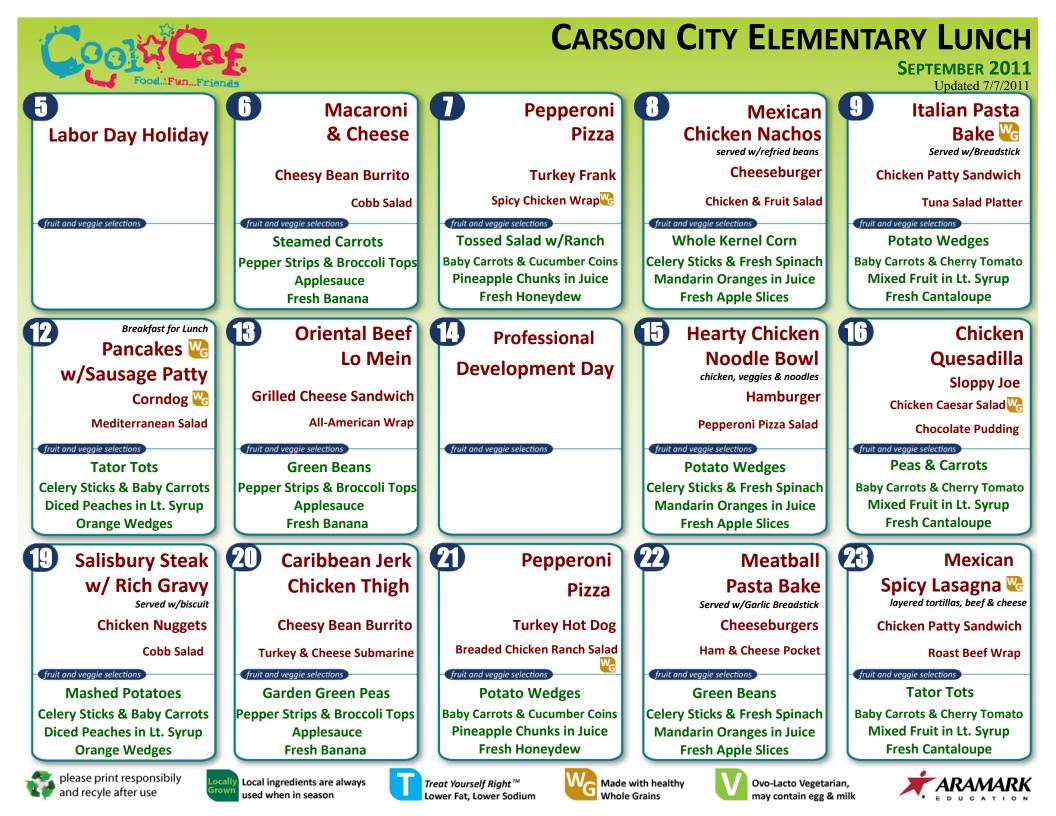

Local ingredients are always used when in season We offer four entrée' choices everyday: Our featured hot entrée, a favorite hot handheld; a deli sandwich and an entrée salad each entree includes

Each meal includes: fresh varieties of fruit, a healthful rotation of vegetables and nutrient-dense whole grain breads, rolls, and desserts