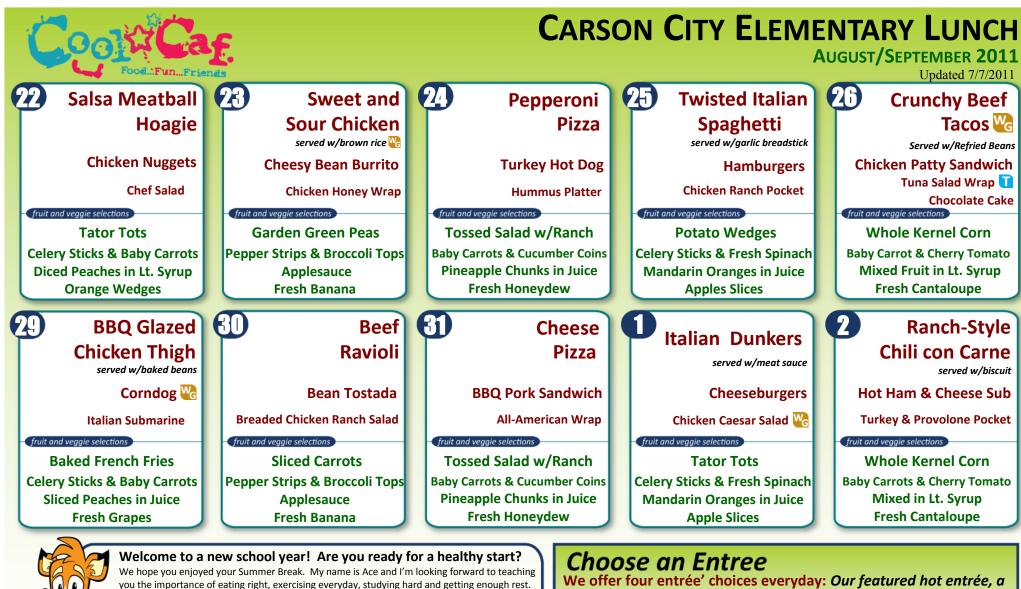

Local ingredients are always used when in season We offer four entrée' choices everyday: Our featured hot entrée, a favorite hot handheld; a deli sandwich and an entrée salad each entree includes

Each meal includes: fresh varieties of fruit, a healthful rotation of vegetables and nutrient-dense whole grain breads, rolls, and desserts